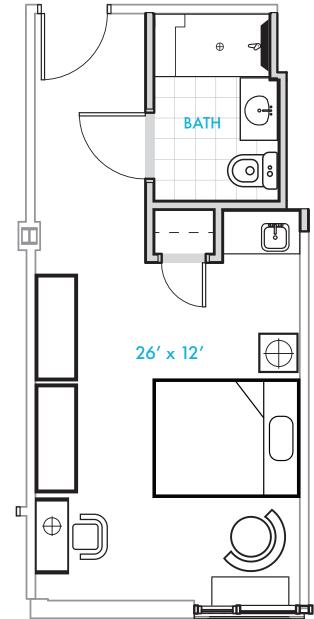

## ENHANCED COMFORT & INDEPENDENCE

- Comfortable and private fully furnished homes
- Option to use personal décor and furnishings
- Convenience of regular housekeeping, laundry and maintenance included

## EXCELLENCE IN CARE & SAFETY

- All levels of care available, including enhanced
- Professional nurses on-site 24/7, not just on call
- Emergency call systems and fall prevention design

## FULFILLING & ACTIVE LIFESTYLE

- Restaurant-style dining with 3 meals a day
- Resort-like amenities
- Robust social life & activities calendar
- All-inclusive pricing No surprises





\*Room measurements are approximations