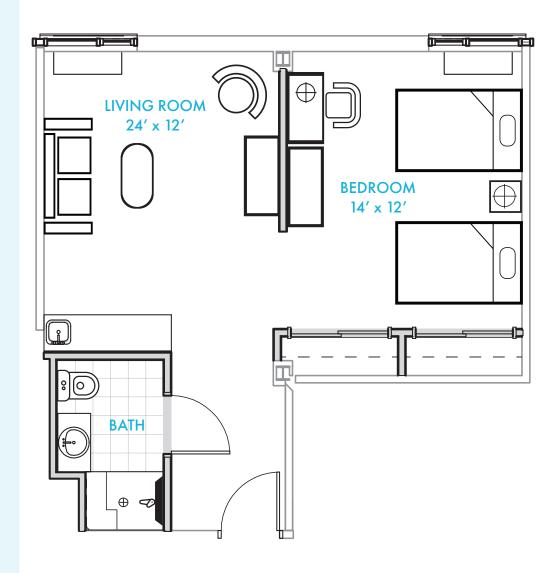

## ONE BEDROOM, SEMI-PRIVATE

## ENHANCED COMFORT & INDEPENDENCE

- Comfortable and private fully furnished homes
- Option to use personal décor and furnishings
- Convenience of regular housekeeping, laundry and maintenance included